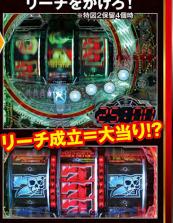

> **Big Bonus** (実質6R) 約60.8%

ターゲットモードを突破して スタイパーラッシュ(互迎V着)別

あらゆるタイミングで発生のチャンス

ラウンド決定時

従って盤面左の 電チューを狙え!

銃弾保留が 4つ貯まれば 準備完了!

ラスト最大5回転で リーチをかけろ!

# 通常時リーチ通田

ターゲットモードリーランシュ

中・左が連動して動くし、今リールが下方向に変動

超点級スナイパ=発生で 高信頼度リーチへ発展!!

全リールが変則的に変動!