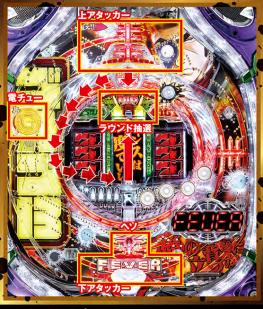

## 図柄揃い後の打ち方

右打ち厳禁! 左打ちでOK!

●上アタッカーに玉を入れる

#### ②玉が上昇

#### ❷BigorSmall入賞

#### タ下アタッカーオープン

#### BIG行一个通過で Big Bonus (舞歌)獲得出

約**75.8**%が Big Bonus Small Bonus (実質15R) (実質3R) 約24.2% 大当り 約15% 割合

Big Bonus (実質6R) 約**60.8**%

#### ※ヘソ・電チュー共通

#### Big Bonus時は 15R<sub>四</sub>への昇格に期待!

ラウンド中に 告知音発生で Hyper Big Bonus

※上アタッカーに入賞しない場合、大当りが発生しない可能性があります

超A級 スナイパー予告