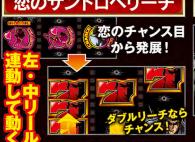

### 多彩达于7岁又且演出

恋のチャシス目

# 通常時リーチ通田

ターゲットモードリーランシュ

中・左が連動して動くし、今リールが下方向に変動

超点級スナイパ=発生で 高信頼度リーチへ発展!!

全リールが変則的に変動!