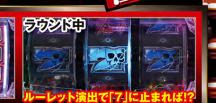

## スナイパーラッシュ

リーチ発生でチャンス!

左に3連7を ボタン連打で 停止させろ! 図柄を揃えろ! **Vをおおり**V-コントローラーを引け!

が生すれば、大チャンス!

スパルタカス決闘