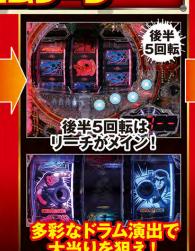

# 通常時リーチ通田

ターゲットモードリーランシュ

中・左が連動して動くし、今リールが下方向に変動

超点級スナイパ=発生で 高信頼度リーチへ発展!!

全リールが変則的に変動!