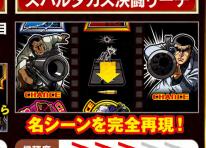

## スナイパーラッシュ

リーチ発生でチャンス!

左に3連7を ボタン連打で 停止させろ! 図柄を揃えろ! **Vをおおり**V-コントローラーを引け!

が生すれば、大チャンス!

スパルタカス決闘