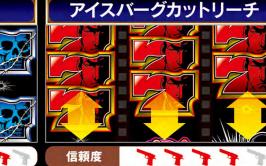

# 通常時リーチ通田

ターゲットモードリーランシュ

中・左が連動して動くし、今リールが下方向に変動

超点級スナイパ=発生で 高信頼度リーチへ発展!!

全リールが変則的に変動!