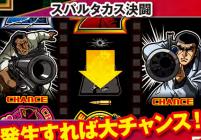

## スナイパーラッシュ

リーチ発生でチャンス!

左に3連7を ボタン連打で 停止させろ! 図柄を揃えろ! **Vをおおり**V-コントローラーを引け!

が生すれば、大チャンス!

スパルタカス決闘