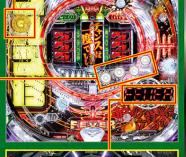

## 図柄揃い後の打ち方

右打ち厳禁! 左打ちでOK!

●上アタッカーに玉を入れる

#### ②玉が上昇

#### ❷BigorSmall入賞

#### タ下アタッカーオープン