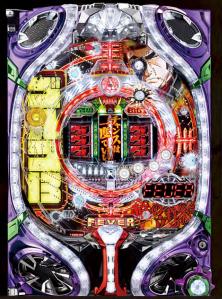

# THE THE TANK THE THE TANK THE TENDE THE TE

<sup>1</sup>/159.8 ▶ <sup>1</sup>/10.3

Hyper Big Bonus Big Bonus Small Bonus **1890**個 **756**個 **378**個

約40% «ターゲットモード保留内最大4個時

(実質15R) 約15%

**Small Bonus** (実質3R) 約**24.2**% 大当り 割合

> **Big Bonus** (実質6R) 約60.8%

ターゲットモードを突破して スタイパーラッシュ(互迎V着)別

あらゆるタイミングで発生のチャンス

ラウンド決定時

従って盤面左の 電チューを狙え!

銃弾保留が 4つ貯まれば 準備完了!

ラスト最大5回転で リーチをかけろ!

## 図柄揃い後の打ち方

右打ち厳禁! 左打ちでOK!

●上アタッカーに玉を入れる