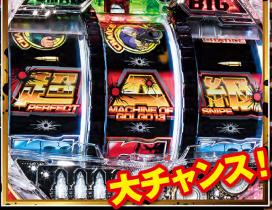

# 进直演出

ギルティーフラッシュor 超A級スナイパー発生で大チャンス!

# 通常時リーチ通田

ターゲットモードリーランシュ

中・左が連動して動くし、今リールが下方向に変動

超点級スナイパ=発生で 高信頼度リーチへ発展!!

全リールが変則的に変動!